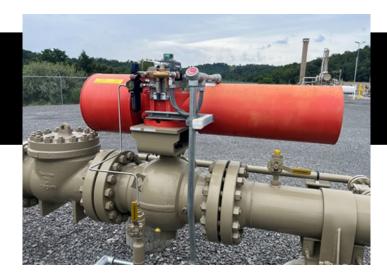

## **APPLICATION SPOTLIGHT**

An unmanned natural gas compressor station in a remote location in West Virginia required solenoid valves with a manual reset option on their Emergency Shutdown (ESD) system. When normal wear and tear caused solenoid failures, it would take hours for a technician to reach the site, troubleshoot, and perform the necessary routine maintenance. These unplanned shutdowns caused significant downtime and lost revenue for the facility.

VERSA created a solution utilizing the V-Series Directional Control Valve with 2002 Redundant Solenoids (-RS) and Diagnostic Feedback (-20) options. This solution provides real-time remote indication of a solenoid failure while maintaining safe operation of the ESD system. This allows technicians to perform required maintenance in a controlled manner without interrupting facility operation – resulting in the optimization of revenue while maintaining reliability, performance, and safety.

### Application:

**Natural Gas Compressor Station** 

**Location:** West Virginia