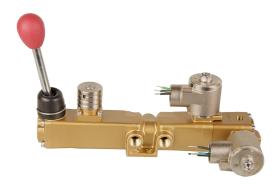

VERSA created a solution utilizing the V-Series Directional Control Valve with 2002 Redundant Solenoids (-RS) and Diagnostic Feedback (-20) options. This solution provides real-time remote indication of a solenoid failure while maintaining safe operation of the ESD system. This allows technicians to perform required maintenance in a controlled manner without interrupting facility operation – resulting in the optimization of revenue while maintaining reliability, performance, and safety.

#### 2002 Redundant Solenoid (-RS):

VERSA's 2002 Redundant Solenoid option is a specially designed redundant solution for ESD valves to achieve high system availability and prevent nuisance trips while meeting all the safety protocols.

#### Diagnostic Feedback (-20):

VERSA's Diagnostic Feedback option adds an intelligence capability to our field-proven valves. Adding key modular components with the ability to integrate sensing devices enables the VERSA valve to provide strategic multipoint position feedback.