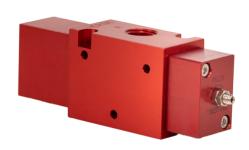

# **ADJUSTABLE SPRING RETURN VALVE**

### C5 and C7 Series Valves

The C5 and C7 Series is now available with an adjustable spring setting that provides maximum flexibility. By adjusting the set screw located in the spring cap, you can easily customize the pilot pressure to fit your specific requirements. This feature provides versatility and ensures it operates efficiently for your application needs.

# **DIMENSIONS-C5 SERIES VALVES**

C5 Series - 3-Way Valve (CAP-3201-APV)

C5 Series - 4-Way Valve (CAP-4202-APV)

### **DIMENSIONS- C7 SERIES VALVES**

C7 Series - 3-Way Valve (CAP-3301-APV)

C7 Series - 4-Way Valve (CAP-4302-APV)