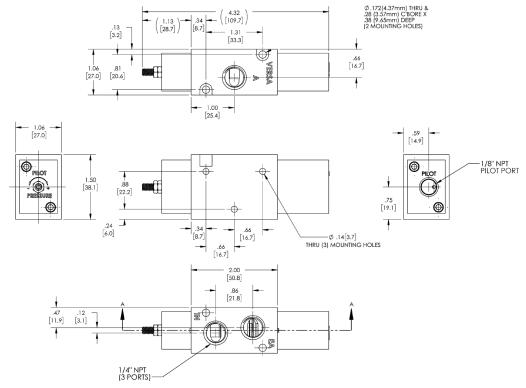

### **DIMENSIONS- C7 SERIES VALVES**

C7 Series - 3-Way Valve (CAP-3301-APV)

C7 Series - 4-Way Valve (CAP-4302-APV)