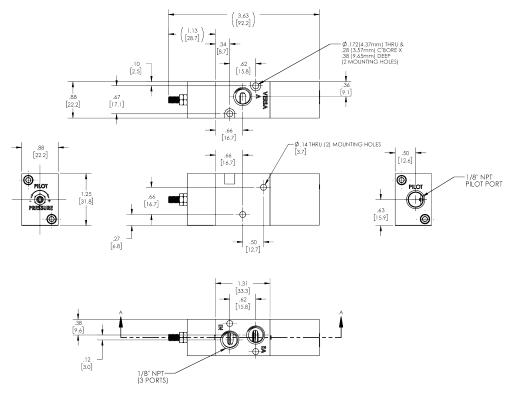

# **DIMENSIONS-C5 SERIES VALVES**

C5 Series - 3-Way Valve (CAP-3201-APV)

C5 Series - 4-Way Valve (CAP-4202-APV)