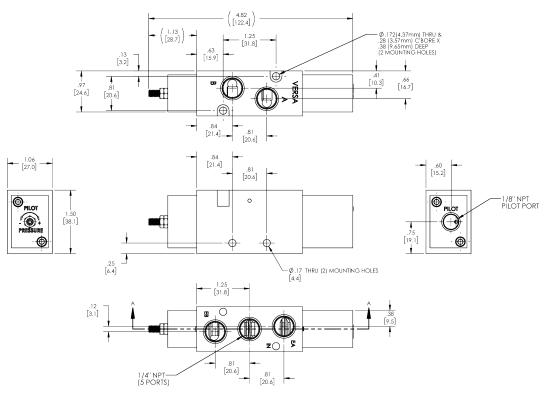

### **DIMENSIONS- C7 SERIES VALVES**

C7 Series - 3-Way Valve (CAP-3301-APV)

C7 Series - 4-Way Valve (CAP-4302-APV)