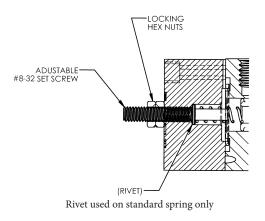

### C5 and C7 Series Valves

The C5 and C7 Series is now available with an adjustable spring setting that provides maximum flexibility. By adjusting the set screw located in the spring cap, you can easily customize the pilot pressure to fit your specific requirements. This feature provides versatility and ensures it operates efficiently for your application needs.

### **SPRING OPTIONS**

| Spring Options | Pilot Pressure ±10% (psi)   | No. of Turns |
|----------------|-----------------------------|--------------|
| Standard       | 8 to 16 psi , 0.55-1.03 bar | 0 to 10      |
| -S             | 12 to 30 psi, 0.82-2.06 bar | 0 to 6       |
| -SS            | 17 to 38 psi, 1.17-2.62 bar | 0 to 5       |