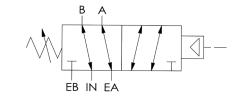

#### **FLOW SCHEMATICS**

3-Way Valve C5: CAP-3201-APV C7: CAP-3301-APV

4-Way Valve C5: CAP-4202-APV C7: CAP-4302-APV