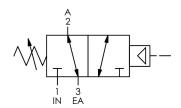

#### **FLOW SCHEMATICS**

3-Way Valve C5: CAP-3201-APV C7: CAP-3301-APV

4-Way Valve C5: CAP-4202-APV C7: CAP-4302-APV