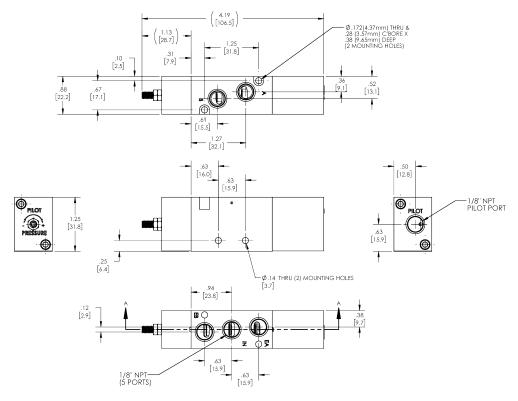

# **DIMENSIONS-C5 SERIES VALVES**

C5 Series - 3-Way Valve (CAP-3201-APV)

C5 Series - 4-Way Valve (CAP-4202-APV)