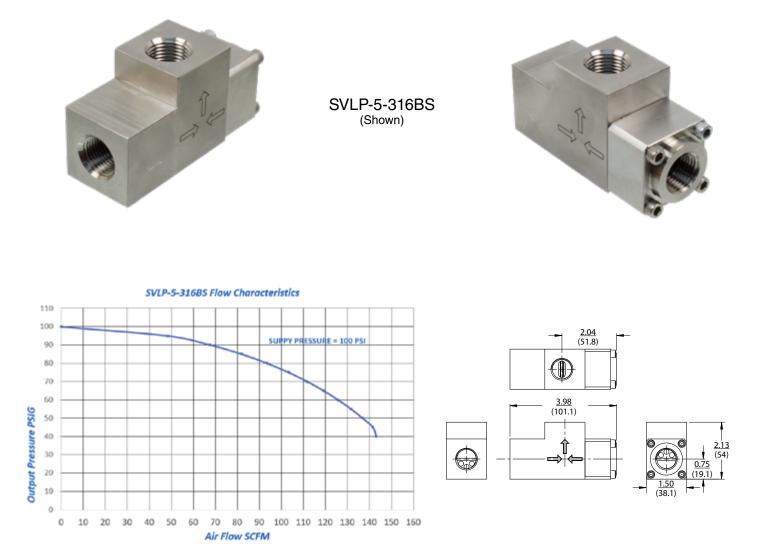

## Low Pressure Shuttle Valve

The Versa Low Pressure Shuttle Valve functions as an automatic low-pressure selector relay that virtually eliminates manual monitoring of signal pressure. Our innovative shuttle design allows for higher flow, and higher pressure than competing products in the market while still maintaining excellent sensitivity to input signals.

The shuttle solution is designed to select the lower of two signal pressures to provide continuous output pressure to a control device. It is also ideal for use in override/underride circuit logic. Versa recommends this product for dead end service in your critical applications.

## LOW PRESSURE SHUTTLE VALVE

| Operating Pressure Range:    | 20 to 200 PSIG                            |
|------------------------------|-------------------------------------------|
| Switching Differential:      | 5±1 PSIG                                  |
| Materials of Construction:   | 316 Stainless Steel Body, Plunger and Cap |
| Operating Temp:              |                                           |
| Seals:                       |                                           |
| FKM (Standard)               | -5°F to +200°F (-21°C to +93°C)           |
| Low Temp. Nitrile Option -44 | -20°F to +200°F (-29°C to +93°C)          |
| Porting:                     | Inlet/Outlet: 1/2" NPT                    |
| Flow Cv:                     | 2.0 Cv (1.73 Kv)                          |